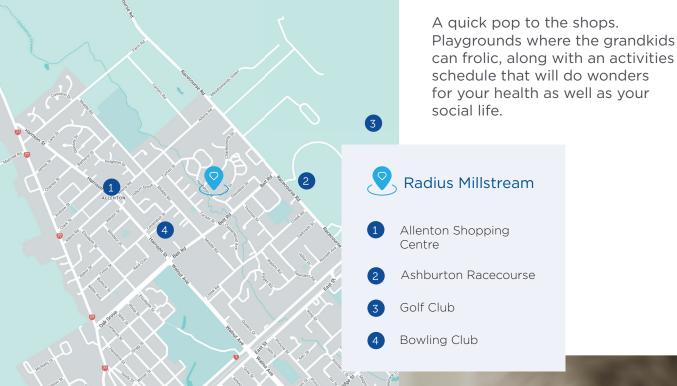

rest home, private hospital, and dementia care, allowing couples with differing care needs to live close to one another.

10% discount on Assisted Living Package when paid annually.

<sup>\*</sup> Additional charges apply



# 20 Hanhrahan Street Allenton, Ashubrton

### **Assisted Living Apartment Details**

Total floor area: 32.6m<sup>2</sup> - 47.96m<sup>2</sup>



1 bedroom



fl 1 bathroom/ensuite



Car parking/mobility scooter parking?

#### **Key Features**

Open plan lounge and kitchen with views of the garden or the Southern Alps.

Spacious interiors, bathroom and balcony.

Communal lounge and dining space on the ground floor.

Elevator access to top floor.

Secure building with intercom and door viewer. Emergency call system.





## Come take a tour

Call Vicki on 03 975 8860







# Book a tour today

Are you interested in knowing more about life in an Assisted Living Apartment? Call Vicki to book a tour and learn more about how you can live life on your terms.



**\** 03 975 8860



§ radiuscare.co.nz



20 Hanrahan Street, Allenton, Ashburton