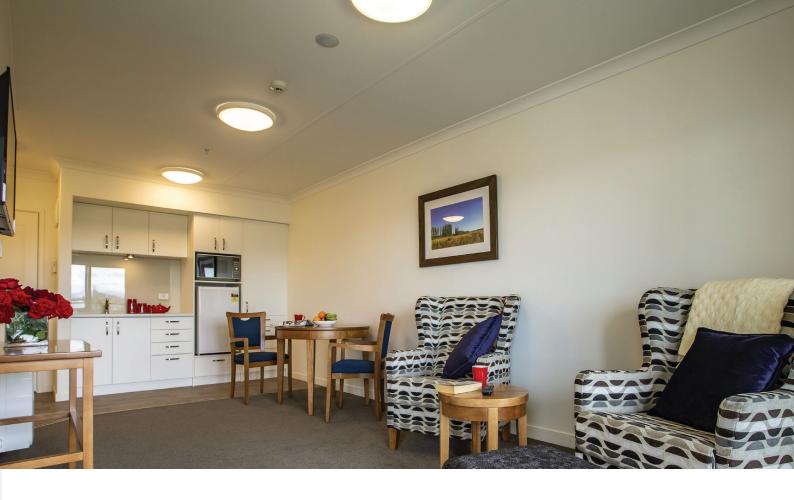

### **Assisted Living Apartment Details**

Total floor area: 32.6m<sup>2</sup> - 47.96m<sup>2</sup>

1 bedroom

fl 1 bathroom/ensuite

Car parking/mobility scooter parking?

#### **Key Features**

Open plan lounge and kitchen with views of the garden or the Southern Alps.

Spacious interiors, bathroom and balcony.

Communal lounge and dining space on the ground floor.

Elevator access to top floor.