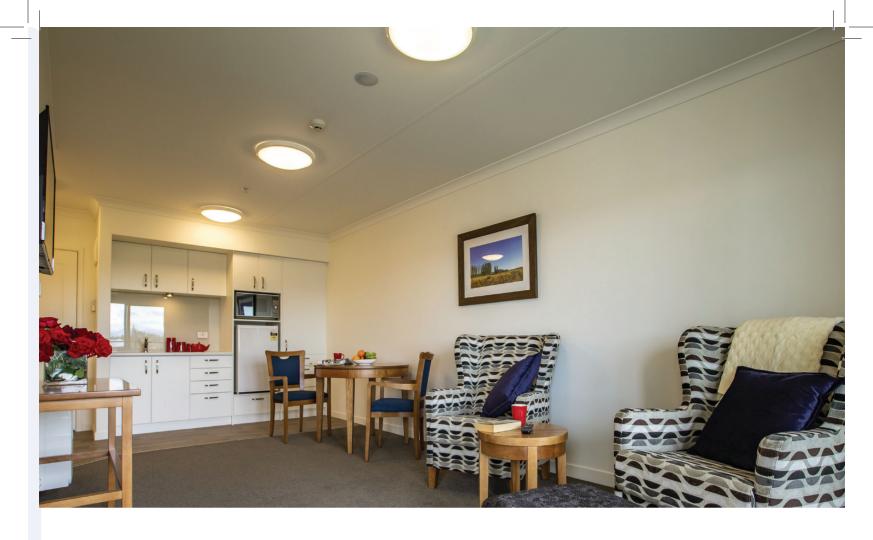

#### **Assisted Living Apartment Details**

Total floor area: 32.6m<sup>2</sup> - 47.96m<sup>2</sup>

1 bedroom

1 bathroom/ensuite

Car parking and mobility scooter parking

#### **Key Features**

Open plan lounge and kitchen with views of the garden or the Southern Alps.

Spacious interiors, bathroom and balcony.

Communal lounge and dining space on the ground floor.

Elevator access to top floor.